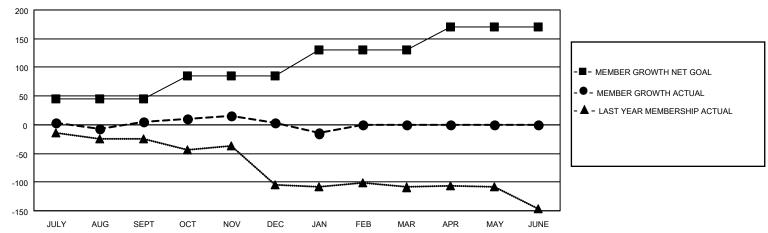

#### GOALS AND ACTUAL MEMBERS CUMULATIVE

| DROPPED CLUBS: 3 |    | 22 CLUBS OF 43 ADDED 1 OR<br>MORE NEW MEMBERS | GENDER DISTRIBUTION             |                              |  |
|------------------|----|-----------------------------------------------|---------------------------------|------------------------------|--|
|                  |    | WORE NEW WEWBERS                              | MALE<br>FEMALE                  | 560 (52.98%)<br>497 (47.02%) |  |
| DROPPED MEMBERS  |    |                                               | NON BINARY PREFER NOT TO ANSWER | 0 (0.00%)<br>0 (0.00%)       |  |
| DECEASED         | 8  |                                               | THEFERINGT TO ANSWER            | 0 (0.0070)                   |  |
| CLUB CANCELLED   | 27 | CLICK HERE FOR CUMULATIVE                     | TOTAL FAMILY UNIT MEMBERS       | 278                          |  |
| OTHER            | 49 | MEMBERSHIP DATA                               |                                 |                              |  |
| TOTAL            | 84 |                                               | FAMILY MEMBERS PAYING HAI       | LF DUES 141                  |  |